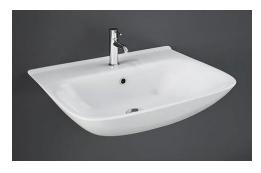

# **BATHROOMS**

WC AND BIDET
ALICE - UNICA collection – glossy (dimensions according to layout)

TAPS AND FITTINGS
VECAL - AZIMUT chrome collection

WASHBASIN
RAK-ORIGIN ceramic basin
Wall-hung, with visible drain system
(dimensions according to layout)