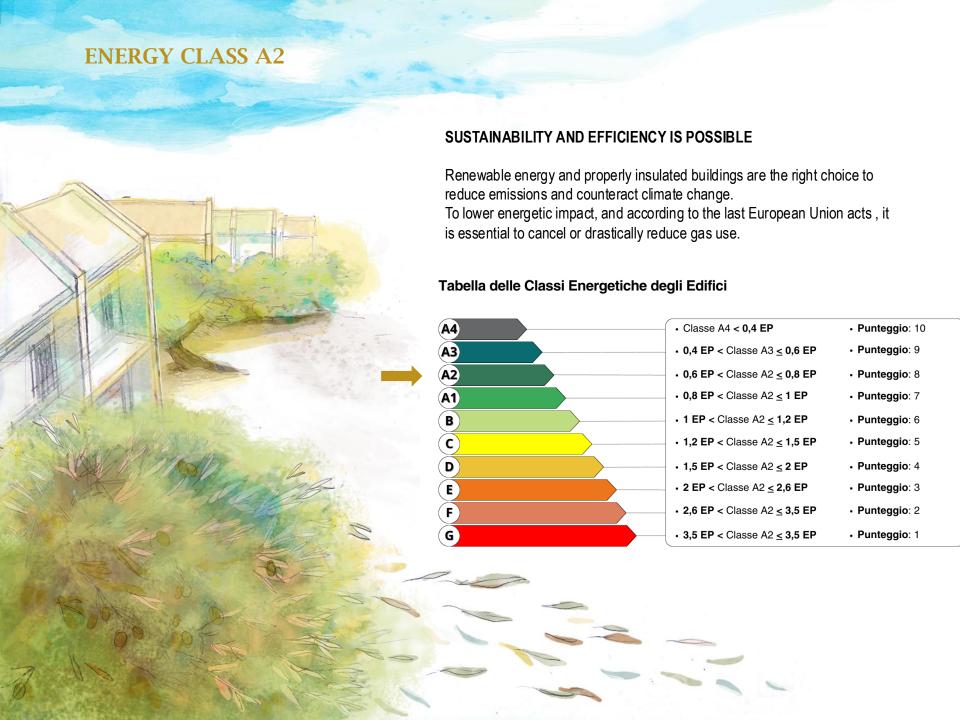

aped tanks
- •500 liters each.
- •Non-toxic, high-density polyethylene.
- •Monolithic structure, free of critical points.
- •Shock and chemical resistence.
- •Temperature change resistence. (-40 + 60°C).
- •UV rays resistence.
- •Suitable for drinkable water.
- •Easy to wash with daily products.
- Algae-proof.

Electric pump autoclave type DAB model Euro 30



# PHOTOVOLTAIC SYSTEM AND SOLAR THERMAL

#### PHOTOVOLTAIC SYSTEM

Full installation included inverter and cable.

High Power Output
Low LCOE

Maximum Power
515W+







## **SOLAR THERMAL SYSTEM**

Compact solar collector – storage technology type Sunwood model Easy Compact 150

#### **WATER HEATER**

Type Ariston model Velis Evo 50 Liters white Placed outside the building in special technical compartment in the kitchen terrace.