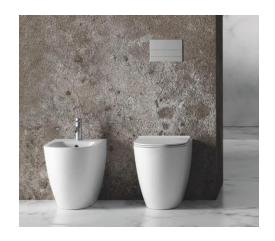

# **BATHROOMS**

WC AND BIDET
ALICE - UNICA collection – glossy (dimensions according to layout)

TAPS AND FITTINGS
VECAL - AZIMUT chrome collection

WASHBASIN
RAK-ORIGIN ceramic basin
Wall-hung, with visible drain system
(dimensions according to layout)