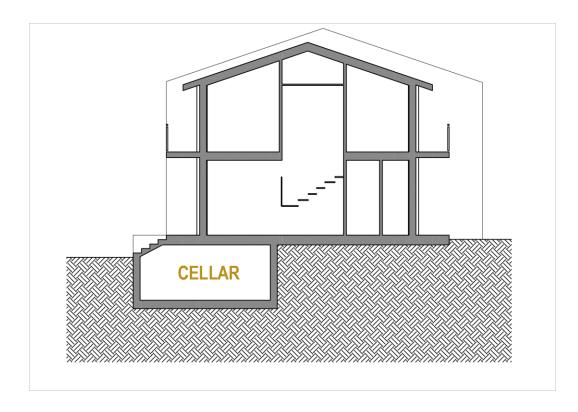

# TV / INTERNET

Predisposition of satellite TV connection, including antenna. Predisposition of internet line (no cable installation included).

## **UTILITIES CONNECTIONS**

Connection to local water system Predisposition of connection to public electric system. Water meters included and installed. Electricity meter placement is responsibility of the buyer.

# CELLAR / TECHNICAL ROOM

## POLYETHYLENE WATER TANK

- •Two rectangular-shaped tanks
- •500 liters each.
- •Non-toxic, high-density polyethylene.
- •Monolithic structure, free of critical points.
- •Shock and chemical resistence.
- •Temperature change resistence. (-40 + 60°C).
- •UV rays resistence.
- •Suitable for drinkable water.
- •Easy to wash with daily products.
- Algae-proof.

Electric pump autoclave type DAB model Euro 30



# PHOTOVOLTAIC SYSTEM AND SOLAR THERMAL

#### PHOTOVOLTAIC SYSTEM

Full installation included inverter and cable.

High Power Output
Low LCOE

Maximum Power
515W+







## **SOLAR THERMAL SYSTEM**

Compact solar collector – storage technology type Sunwood model Easy Compact 150

#### **WATER HEATER**

Type Ariston model Velis Evo 50 Liters white Placed outside the building in special technical compartment in the kitchen terrace.