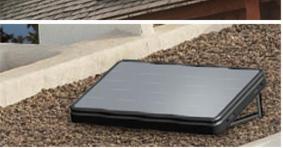

## **SOLAR THERMAL SYSTEM**

Compact solar collector – storage technology type Sunwood model Easy Compact 150