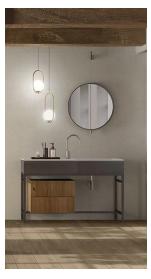

# **BATHROOMS**

WC AND BIDET
ALICE - UNICA collection – glossy (dimensions according to layout)

TAPS AND FITTINGS
VECAL - AZIMUT chrome collection

WASHBASIN
RAK-ORIGIN ceramic basin
Wall-hung, with visible drain system
(dimensions according to layout)

ALICE CERAMICA

SHOWER TRAY
Composite fiber material