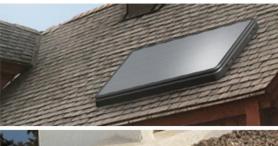

## **SOLAR THERMAL SYSTEM**

Compact solar collector – storage technology type Sunwood model Easy Compact 150