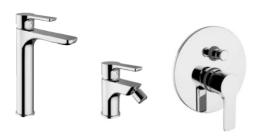

# **BATHROOMS**

WC AND BIDET
ALICE - UNICA collection – glossy (dimensions according to layout)

TAPS AND FITTINGS
VECAL - AZIMUT chrome collection

WASHBASIN
RAK-ORIGIN ceramic basin
Wall-hung, with visible drain system
(dimensions according to layout)