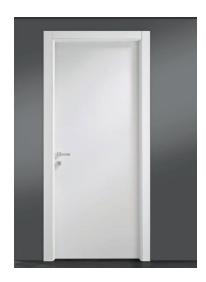

# **WINDOWS AND DOORS**

**INTERNAL DOORS** 

Swing or sliding typology according to layout. White laminate wood – chromed handle.

**EXTERNAL DOORS** 

Steel model, armored door.

Anti-effraction class 3 (UNI-EN 1627).