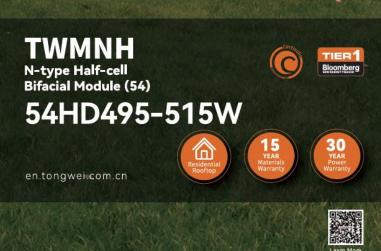

# PHOTOVOLTAIC SYSTEM AND SOLAR THERMAL

#### PHOTOVOLTAIC SYSTEM

Full installation included inverter and cable.

High Power Output
Low LCOE

Maximum Power
515W+